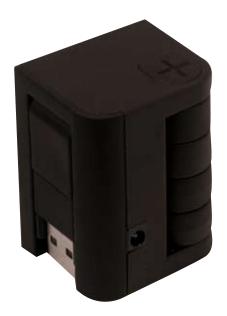

# MyLink Swing Hub

- USB 2.0 (backward compatible to USB 1.1)
- 4 swivel ports (max. rotation 180°)
- Compact design and rubber coating surface
- Plug'n'Play

Atlantis Land MyLink Swing is a 4 ports USB 2.0 Hub. Thanks to the USB 2.0 full compliance, it allows to make fast connections (up to 480 Mbps). Its compact design (with rubber coating surface) makes MyLink Swing the ideal solution for the notebook PC. The 4 swivel ports can be freely adjusted to maximum 180 degree; in this way, 4 devices can be connected at the same time without worried about the space. There is no need to use any additional drivers; just plug it in your PC and connect the other devices.

### **Physical Features**

Weight: 62g

Dimensions: 48mm x 36mm x 30mm